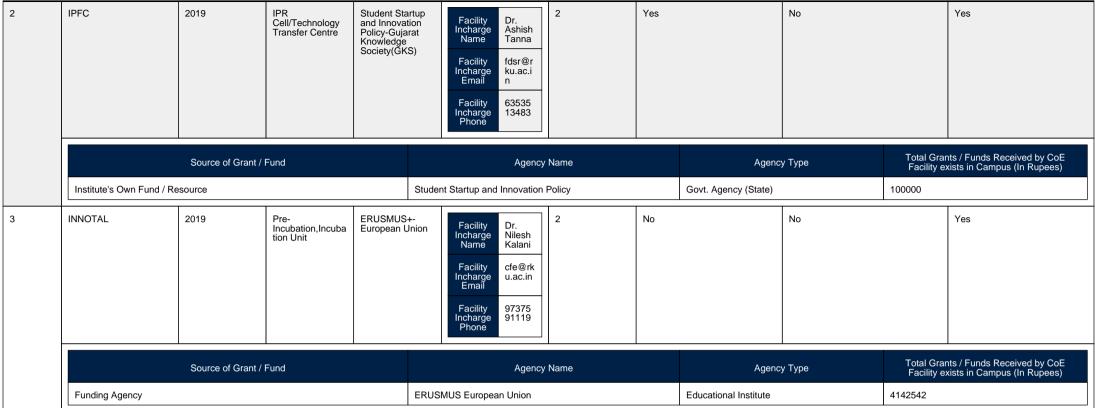

### Participation of HEI in Innovation & Entrepreneurship Initiatives of Ministry of Education (Till Today)

| Programs/Initiatives                                                                                                                           | Status | Registration ID |
|------------------------------------------------------------------------------------------------------------------------------------------------|--------|-----------------|
| Adopted National Innovation and Start-up Policy at the HEI                                                                                     | Yes    | Not Required    |
| Establishment of Institution's Innovation Council (IIC) at HEI                                                                                 | NO     | Not Required    |
| Trained Innovation Ambassadors at HEI                                                                                                          | NO     | Not Required    |
| Participation in Smart India Hackathon (SIH)                                                                                                   | Yes    | Not Required    |
| Facilitated listing start-ups/ technologies in Young India combating COVID with Knowledge, Technology and Innovation (YUKTI 2.0) portal of MIC | Yes    | Not Required    |
| Participation in National Education Alliance of Technology (NEAT)                                                                              | Yes    | Not Required    |